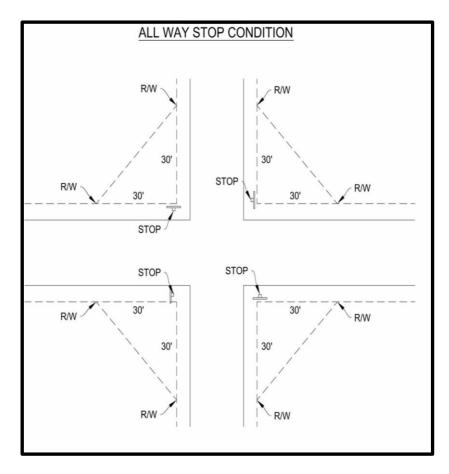

#### PUBLIC HEARING

- T.P. Ordinance No. 21-71 an ordinance to abandon the dedication of Possum Hollow Road, in its entirety, from the beginning at Company Road, 620' in length, 15.5' in width, located in District 4, Tangipahoa Parish, State of Louisiana
- T.P. Ordinance No. 21-72 an ordinance adopting and enacting a new code for Tangipahoa Parish, Louisiana providing for the repeal of certain ordinances not included therein; providing a penalty for the violation thereof; providing for the manner of amending such code; and providing when such code and this ordinance shall become effective.
- T.P. Ordinance No. 21-73 an ordinance to grant a variance to TP Ordinance 20-19 Tangipahoa Parish Code of Ordinances Chapter 17-4.1 C (1) - setbacks for Beverly Costanza at 18070 Brandon Court East, Hammond, Louisiana 70403 in Tangipahoa Parish Council District No 8
- T.P. Ordinance No. 21-74 an ordinance to grant a variance to Tangipahoa Parish Code of Ordinances Chapter 5 - Section 5-38- "Location of Establishments Restricted" for HFE, LLC dba Hops, Fork & Eagle, 14256 W Club Deluxe Rd, Hammond, LA 70403 (Assessment Number 4528808) in Tangipahoa Parish Council District No. 10.
- T.P. Ordinance No. 21-75 an ordinance amending and enacting Chapter 20, Article 1, Section 20-14 Sight Clearance of the Tangipahoa Code of Ordinances
- T.P. Ordinance No. 21-76 -An ordinance amending and enacting Tangipahoa Parish Code of Ordinances, T.P. Ordinance No. 21-49 - Article IX – Developments with Special Regulations – Section 17-9.6, Renewable energy regulations regarding solar power plants
- T.P. Ordinance No. 21-77 an ordinance amending and enacting Section 17-4.3 (e) Conservation Developments of the Tangipahoa Code of Ordinances