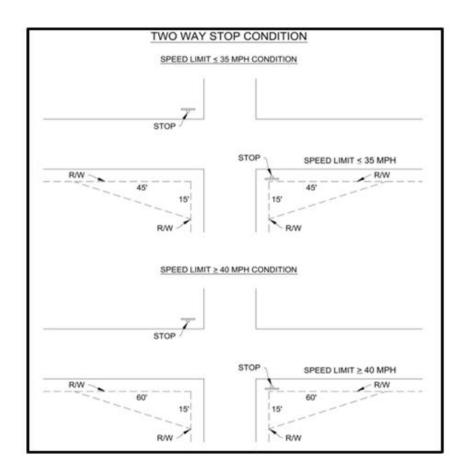

#### PUBLIC HEARING

- T.P. Ordinance No. 21-71 an ordinance to abandon the dedication of Possum Hollow Road, in its entirety, from the beginning at Company Road, 620' in length, 15.5' in width, located in District 4, Tangipahoa Parish, State of Louisiana
- T.P. Ordinance No. 21-72 an ordinance adopting and enacting a new code for Tangipahoa Parish, Louisiana providing for the repeal of certain ordinances not included therein; providing a penalty for the violation thereof; providing for the manner of amending such code; and providing when such code and this ordinance shall become effective.
- T.P. Ordinance No. 21-73 an ordinance to grant a variance to TP Ordinance 20-19 Tangipahoa Parish Code of Ordinances Chapter 17-4.1 C (1) - setbacks for Beverly Costanza at 18070 Brandon Court East, Hammond, Louisiana 70403 in Tangipahoa Parish Council District No 8
- T.P. Ordinance No. 21-74 an ordinance to grant a variance to Tangipahoa Parish Code of Ordinances Chapter 5 - Section 5-38- "Location of Establishments Restricted" for HFE, LLC dba Hops, Fork & Eagle, 14256 W Club Deluxe Rd, Hammond, LA 70403 (Assessment Number 4528808) in Tangipahoa Parish Council District No. 10.
- T.P. Ordinance No. 21-75 an ordinance amending and enacting Chapter 20, Article 1, Section 20-14 Sight Clearance of the Tangipahoa Code of Ordinances
- T.P. Ordinance No. 21-76 -An ordinance amending and enacting Tangipahoa Parish Code of Ordinances, T.P. Ordinance No. 21-49 - Article IX – Developments with Special Regulations – Section 17-9.6, Renewable energy regulations regarding solar power plants
- T.P. Ordinance No. 21-77 an ordinance amending and enacting Section 17-4.3 (e) Conservation Developments of the Tangipahoa Code of Ordinances