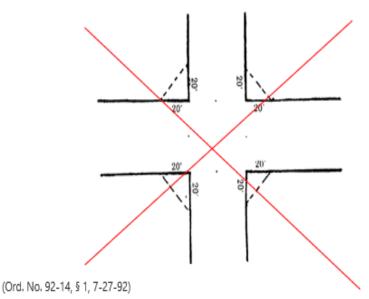

#### PUBLIC HEARING

- T.P. Ordinance No. 21-71 an ordinance to abandon the dedication of Possum Hollow Road, in its entirety, from the beginning at Company Road, 620' in length, 15.5' in width, located in District 4, Tangipahoa Parish, State of Louisiana
- T.P. Ordinance No. 21-72 an ordinance adopting and enacting a new code for Tangipahoa Parish, Louisiana providing for the repeal of certain ordinances not included therein; providing a penalty for the violation thereof; providing for the manner of amending such code; and providing when such code and this ordinance shall become effective.
- T.P. Ordinance No. 21-73 an ordinance to grant a variance to TP Ordinance 20-19 Tangipahoa Parish Code of Ordinances Chapter 17-4.1 C (1) - setbacks for Beverly Costanza at 18070 Brandon Court East, Hammond, Louisiana 70403 in Tangipahoa Parish Council District No 8
- T.P. Ordinance No. 21-74 an ordinance to grant a variance to Tangipahoa Parish Code of Ordinances Chapter 5 - Section 5-38- "Location of Establishments Restricted" for HFE, LLC dba Hops, Fork & Eagle, 14256 W Club Deluxe Rd, Hammond, LA 70403 (Assessment Number 4528808) in Tangipahoa Parish Council District No. 10.
- T.P. Ordinance No. 21-75 an ordinance amending and enacting Chapter 20, Article 1, Section 20-14 Sight Clearance of the Tangipahoa Code of Ordinances
- T.P. Ordinance No. 21-76 -An ordinance amending and enacting Tangipahoa Parish Code of Ordinances, T.P. Ordinance No. 21-49 - Article IX – Developments with Special Regulations – Section 17-9.6, Renewable energy regulations regarding solar power plants
- T.P. Ordinance No. 21-77 an ordinance amending and enacting Section 17-4.3 (e) Conservation Developments of the Tangipahoa Code of Ordinances